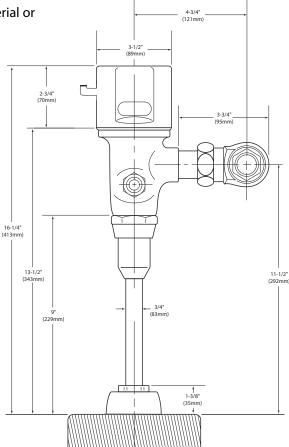

Brass construction w/chrome plated finish
- 3/4" IPS supply
- 3/4" top spud
- 6" cable tube

# **OPERATION**

- Adjustable sensor eye
- AC powered transformer (12 Volt)
- Self-diagnostic electronics
- Piston flushing mechanism
- Self cleaning filter system

#### **FLOW**

- Operating pressures 10 to 125 psi
- 0.5 gpf (1.9 lpf)
- 24 hour sentinel flush
- Manual override button

#### **VALVES**

- 3/4" IPS angle stop (vandal resistant)
- Adjustable installation (left or right connection)

### **STANDARDS**

- Third party certified by IAPMO and CSA to meet ASME A112.19.2M, ASSE 1037 and all applicable requirements referenced therein
- ADA 🕭

3/4" AC Powered Exposed Style **Urinal Flush Valve** 

Model: 8315AC05

## **WARRANTY**

Warranted for 5 years against material or manufacture defects.



# **CRITICAL DIMENSIONS**

(DO NOT SCALE)